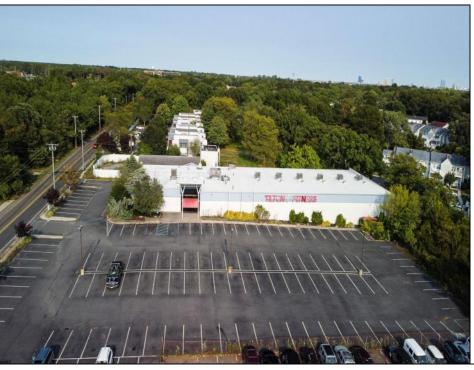

## **COMMENTS**

PRICE REDUCED - Former Tilton Fitness Building for sale or lease. Tremendous location, close to major roads, commercial businesses, residential housing and apartments. Building is apprx 30,000 sq ft, has 2 floors and 2 swimming pools, one in door and one out. PO zone allows a wide range of office uses or open another gym. Hardly any properties in the area have the option with 2 pools. Property has 143 parking spaces CAFRA jurisdiction.