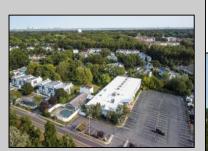

## **COMMENTS**

PRICE REDUCED - Former Tilton Fitness Building for sale or lease. Tremendous location, close to major roads, commercial businesses, residential housing and apartments. Building is apprx 30,000 sq ft, has 2 floors and 2 swimming pools, one in door and one out. PO zone allows a wide range of office uses or open another gym. Hardly any properties in the area have the option with 2 pools. Property has 143 parking spaces CAFRA jurisdiction.