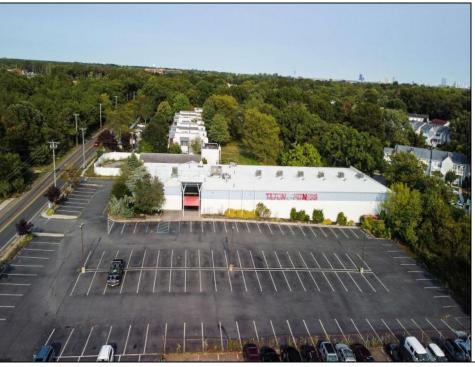

## **COMMENTS**

PRICE REDUCED - Former Tilton Fitness Building for sale or lease. Tremendous location, close to major roads, commercial businesses, residential housing and apartments. Building is apprx 30,000 sq ft, has 2 floors and 2 swimming pools, one in door and one out. PO zone allows a wide range of office uses or open another gym. Hardly any properties in the area have the option with 2 pools. Property has 143 parking spaces CAFRA jurisdiction.