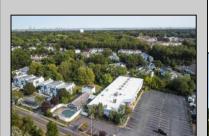

## **COMMENTS**

PRICE REDUCED - Former Tilton Fitness Building for sale or lease. Tremendous location, close to major roads, commercial businesses, residential housing and apartments. Building is apprx 30,000 sq ft, has 2 floors and 2 swimming pools, one in door and one out. PO zone allows a wide range of office uses or open another gym. Hardly any properties in the area have the option with 2 pools. Property has 143 parking spaces CAFRA jurisdiction.