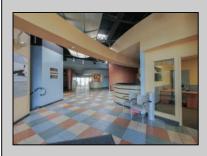

## COMMENTS

PRICE REDUCED - Former Tilton Fitness Building for sale or lease. Tremendous location, close to major roads, commercial businesses, residential housing and apartments. Building is apprx 30,000 sq ft, has 2 floors and 2 swimming pools, one in door and one out. PO zone allows a wide range of office uses or open another gym. Hardly any properties in the area have the option with 2 pools. Property has 143 parking spaces CAFRA jurisdiction.

| PROPERTY DETAILS    |                                                  |                                                                  |                                                            |
|---------------------|--------------------------------------------------|------------------------------------------------------------------|------------------------------------------------------------|
| Exterior<br>Masonry | ParkingGarage<br>11 or More Spaces<br>Off Street | InteriorFeatures<br>Fire Sprinkler System<br>Restroom<br>Storage | Basement<br>6 Ft. or More Head<br>Room<br>Finished<br>Full |