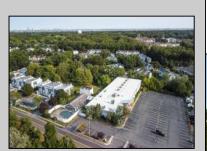

## **COMMENTS**

PRICE REDUCED - Former Tilton Fitness Building for sale or lease. Tremendous location, close to major roads, commercial businesses, residential housing and apartments. Building is apprx 30,000 sq ft, has 2 floors and 2 swimming pools, one in door and one out. PO zone allows a wide range of office uses or open another gym. Hardly any properties in the area have the option with 2 pools. Property has 143 parking spaces CAFRA jurisdiction.