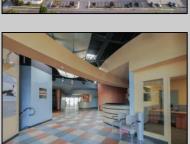

## **COMMENTS**

PRICE REDUCED - Former Tilton Fitness Building for sale or lease. Tremendous location, close to major roads, commercial businesses, residential housing and apartments. Building is apprx 30,000 sq ft, has 2 floors and 2 swimming pools, one in door and one out. PO zone allows a wide range of office uses or open another gym. Hardly any properties in the area have the option with 2 pools. Property has 143 parking spaces CAFRA jurisdiction.