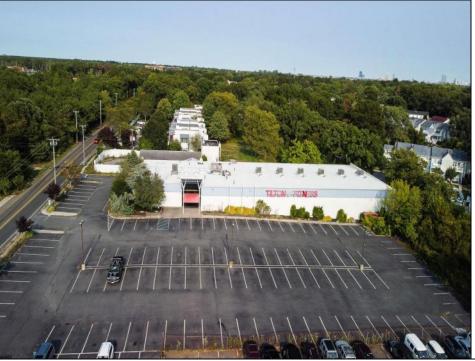

## **COMMENTS**

PRICE REDUCED - Former Tilton Fitness Building for sale or lease. Tremendous location, close to major roads, commercial businesses, residential housing and apartments. Building is apprx 30,000 sq ft, has 2 floors and 2 swimming pools, one in door and one out. PO zone allows a wide range of office uses or open another gym. Hardly any properties in the area have the option with 2 pools. Property has 143 parking spaces CAFRA jurisdiction.