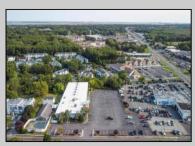

## COMMENTS

PRICE REDUCED - Former Tilton Fitness Building for sale or lease. Tremendous location, close to major roads, commercial businesses, residential housing and apartments. Building is apprx 30,000 sq ft, has 2 floors and 2 swimming pools, one in door and one out. PO zone allows a wide range of office uses or open another gym. Hardly any properties in the area have the option with 2 pools. Property has 143 parking spaces CAFRA jurisdiction.