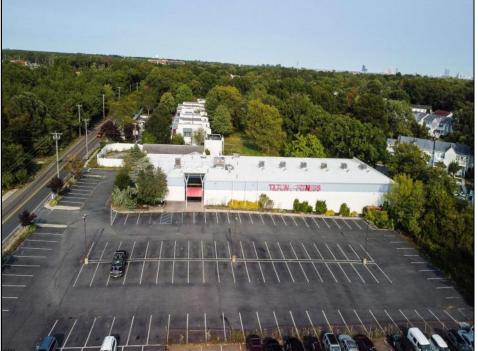

## COMMENTS

PRICE REDUCED - Former Tilton Fitness Building for sale or lease. Tremendous location, close to major roads, commercial businesses, residential housing and apartments. Building is apprx 30,000 sq ft, has 2 floors and 2 swimming pools, one in door and one out. PO zone allows a wide range of office uses or open another gym. Hardly any properties in the area have the option with 2 pools. Property has 143 parking spaces CAFRA jurisdiction.