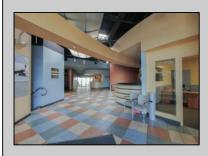

## COMMENTS

PRICE REDUCED - Former Tilton Fitness Building for sale or lease. Tremendous location, close to major roads, commercial businesses, residential housing and apartments. Building is apprx 30,000 sq ft, has 2 floors and 2 swimming pools, one in door and one out. PO zone allows a wide range of office uses or open another gym. Hardly any properties in the area have the option with 2 pools. Property has 143 parking spaces CAFRA jurisdiction.

| PROPERTY DETAILS    |                                                  |                                                                  |                                                            |
|---------------------|--------------------------------------------------|------------------------------------------------------------------|------------------------------------------------------------|
| Exterior<br>Masonry | ParkingGarage<br>11 or More Spaces<br>Off Street | InteriorFeatures<br>Fire Sprinkler System<br>Restroom<br>Storage | Basement<br>6 Ft. or More Head<br>Room<br>Finished<br>Full |