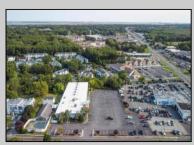

## COMMENTS

PRICE REDUCED - Former Tilton Fitness Building for sale or lease. Tremendous location, close to major roads, commercial businesses, residential housing and apartments. Building is apprx 30,000 sq ft, has 2 floors and 2 swimming pools, one in door and one out. PO zone allows a wide range of office uses or open another gym. Hardly any properties in the area have the option with 2 pools. Property has 143 parking spaces CAFRA jurisdiction.