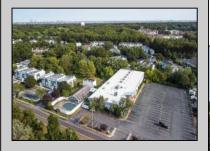

## **COMMENTS**

PRICE REDUCED - Former Tilton Fitness Building for sale or lease. Tremendous location, close to major roads, commercial businesses, residential housing and apartments. Building is apprx 30,000 sq ft, has 2 floors and 2 swimming pools, one in door and one out. PO zone allows a wide range of office uses or open another gym. Hardly any properties in the area have the option with 2 pools. Property has 143 parking spaces CAFRA jurisdiction.