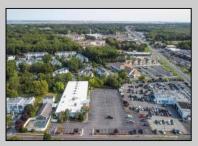

## **COMMENTS**

PRICE REDUCED - Former Tilton Fitness Building for sale or lease. Tremendous location, close to major roads, commercial businesses, residential housing and apartments. Building is apprx 30,000 sq ft, has 2 floors and 2 swimming pools, one in door and one out. PO zone allows a wide range of office uses or open another gym. Hardly any properties in the area have the option with 2 pools. Property has 143 parking spaces CAFRA jurisdiction.