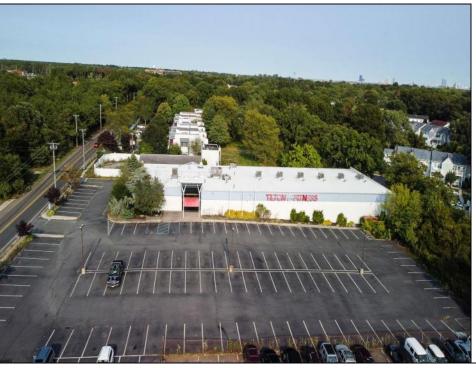

## **COMMENTS**

PRICE REDUCED - Former Tilton Fitness Building for sale or lease. Tremendous location, close to major roads, commercial businesses, residential housing and apartments. Building is apprx 30,000 sq ft, has 2 floors and 2 swimming pools, one in door and one out. PO zone allows a wide range of office uses or open another gym. Hardly any properties in the area have the option with 2 pools. Property has 143 parking spaces CAFRA jurisdiction.