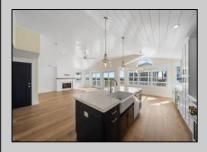

## **COMMENTS**

Corner Beach Block DUPLEX with STUNNING OCEAN VIEWS!! Features include 5 Bedrooms, 2.5 Bathrooms ON EACH FLOOR. Total of 10 Bedrooms and 4 FULLL Bathrooms. Property has been totally refurbished from top to bottom. The complete make over includes new wood floors throughout, new 3 panel doors, new molding and trim, ship lap detail on great room ceilings, beautiful kitchens with custom cabinets, Quartz countertops, new stainless steel appliances and a LARGE bar area. Wrap around porches on each floor offer a large space to gather and more of the fabulous OCEAN views, in addition to a roof top deck. The primary bedrooms are spacious with double closets, en suite bathroom featuring a fully tiled stall shower and double vanity and private deck with Ocean view. 4 Additional bedrooms each with shiplap accent wall. The property also offers two HUGE attached garages with epoxy floors, parking pad, separate storage area and 2 full cabana bathrooms. Combine all of these terrific features with prime location just steps to the Beach and this is your perfect summer home. A large home to accomodate the whole family or use one condo and rent the other. A must see! Easy to show.