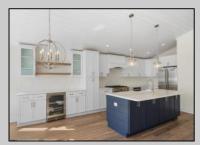

## **COMMENTS**

Corner Beach Block DUPLEX with STUNNING OCEAN VIEWS!! Features include 5 Bedrooms, 2.5 Bathrooms ON EACH FLOOR. Total of 10 Bedrooms and 4 FULLL Bathrooms. Property has been totally refurbished from top to bottom. The complete make over includes new wood floors throughout, new 3 panel doors, new molding and trim, ship lap detail on great room ceilings, beautiful kitchens with custom cabinets, Quartz countertops, new stainless steel appliances and a LARGE bar area. Wrap around porches on each floor offer a large space to gather and more of the fabulous OCEAN views, in addition to a roof top deck. The primary bedrooms are spacious with double closets, en suite bathroom featuring a fully tiled stall shower and double vanity and private deck with Ocean view. 4 Additional bedrooms each with shiplap accent wall. The property also offers two HUGE attached garages with epoxy floors, parking pad, separate storage area and 2 full cabana bathrooms. Combine all of these terrific features with prime location just steps to the Beach and this is your perfect summer home. A large home to accomodate the whole family or use one condo and rent the other. A must see! Easy to show.