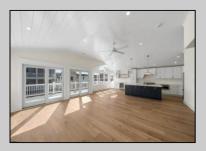

## **COMMENTS**

Corner Beach Block DUPLEX with STUNNING OCEAN VIEWS!! Features include 5 Bedrooms, 2.5 Bathrooms ON EACH FLOOR. Total of 10 Bedrooms and 4 FULLL Bathrooms. Property has been totally refurbished from top to bottom. The complete make over includes new wood floors throughout, new 3 panel doors, new molding and trim, ship lap detail on great room ceilings, beautiful kitchens with custom cabinets, Quartz countertops, new stainless steel appliances and a LARGE bar area. Wrap around porches on each floor offer a large space to gather and more of the fabulous OCEAN views, in addition to a roof top deck. The primary bedrooms are spacious with double closets, en suite bathroom featuring a fully tiled stall shower and double vanity and private deck with Ocean view. 4 Additional bedrooms each with shiplap accent wall. The property also offers two HUGE attached garages with epoxy floors, parking pad, separate storage area and 2 full cabana bathrooms. Combine all of these terrific features with prime location just steps to the Beach and this is your perfect summer home. A large home to accomodate the whole family or use one condo and rent the other. A must see! Easy to show.