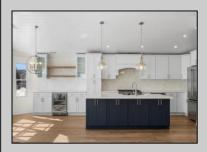

## **COMMENTS**

Corner Beach Block DUPLEX with STUNNING OCEAN VIEWS!! Features include 5 Bedrooms, 2.5 Bathrooms ON EACH FLOOR. Total of 10 Bedrooms and 4 FULLL Bathrooms. Property has been totally refurbished from top to bottom. The complete make over includes new wood floors throughout, new 3 panel doors, new molding and trim, ship lap detail on great room ceilings, beautiful kitchens with custom cabinets, Quartz countertops, new stainless steel appliances and a LARGE bar area. Wrap around porches on each floor offer a large space to gather and more of the fabulous OCEAN views, in addition to a roof top deck. The primary bedrooms are spacious with double closets, en suite bathroom featuring a fully tiled stall shower and double vanity and private deck with Ocean view. 4 Additional bedrooms each with shiplap accent wall. The property also offers two HUGE attached garages with epoxy floors, parking pad, separate storage area and 2 full cabana bathrooms. Combine all of these terrific features with prime location just steps to the Beach and this is your perfect summer home. A large home to accomodate the whole family or use one condo and rent the other. A must see! Easy to show.