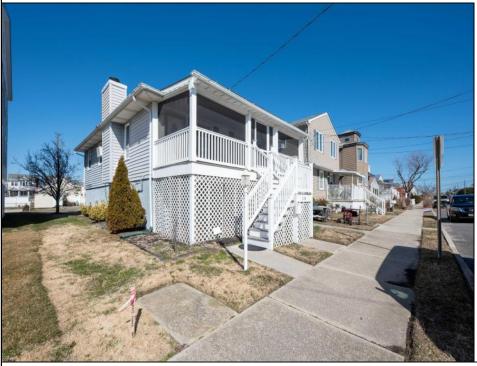

## COMMENTS

Northend raised 3-bedroom, 1-bath cottage is a true gem. Situated on an expansive 40 x 115 lot. Single-Family Home features an inviting open floor plan, seamlessly connecting the living, dining, and eat -in kitchen areas. Ample storage space underneath the home. Alley access leads to the off-street parking area. Come and relax on the screened/ covered front porch.

|                    | PROPERTY DETAILS                      |                       |                                      |
|--------------------|---------------------------------------|-----------------------|--------------------------------------|
| Exterior<br>Vinyl  | OutsideFeatures<br>Porch<br>Sidewalks | ParkingGarage<br>None | Heating<br>Forced Air<br>Gas-Natural |
| Cooling<br>Central | Water<br>Public                       | Sewer<br>Public Sewer |                                      |