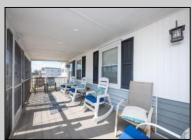

## COMMENTS

Northend raised 3-bedroom, 1-bath cottage is a true gem. Situated on an expansive 40 x 115 lot. Single-Family Home features an inviting open floor plan, seamlessly connecting the living, dining, and eat -in kitchen areas. Ample storage space underneath the home. Alley access leads to the off-street parking area. Come and relax on the screened/ covered front porch.