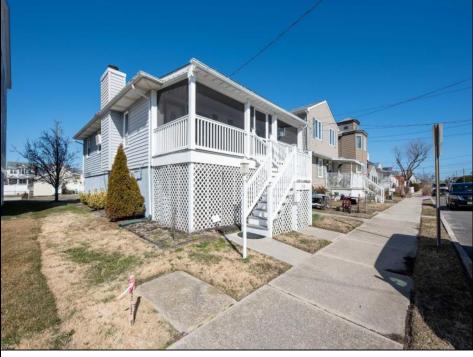

## COMMENTS

Northend raised 3-bedroom, 1-bath cottage is a true gem. Situated on an expansive 40 x 115 lot. Single-Family Home features an inviting open floor plan, seamlessly connecting the living, dining, and eat -in kitchen areas. Ample storage space underneath the home. Alley access leads to the off-street parking area. Come and relax on the screened/ covered front porch. **PROPERTY DETAILS** 

None

| Exterior<br>Vinyl  |
|--------------------|
| Cooling<br>Central |

236 Haven

Ocean City, NJ 08226

OutsideFeatures Porch Sidewalks Water

Public

Sewer Public Sewer

ParkingGarage