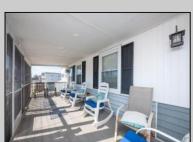

## COMMENTS

Northend raised 3-bedroom, 1-bath cottage is a true gem. Situated on an expansive 40 x 115 lot. Single-Family Home features an inviting open floor plan, seamlessly connecting the living, dining, and eat -in kitchen areas. Ample storage space underneath the home. Alley access leads to the off-street parking area. Come and relax on the screened/ covered front porch.