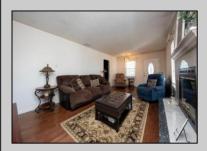

## COMMENTS

Northend raised 3-bedroom, 1-bath cottage is a true gem. Situated on an expansive 40 x 115 lot. Single-Family Home features an inviting open floor plan, seamlessly connecting the living, dining, and eat -in kitchen areas. Ample storage space underneath the home. Alley access leads to the off-street parking area. Come and relax on the screened/ covered front porch.