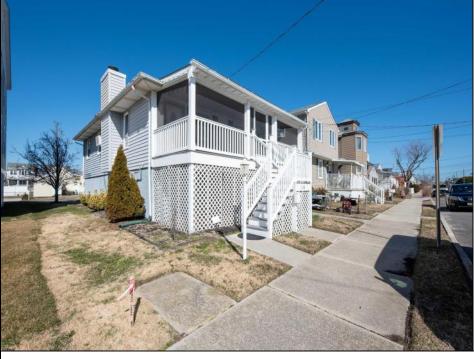

## COMMENTS

Northend raised 3-bedroom, 1-bath cottage is a true gem. Situated on an expansive 40 x 115 lot. Single-Family Home features an inviting open floor plan, seamlessly connecting the living, dining, and eat -in kitchen areas. Ample storage space underneath the home. Alley access leads to the off-street parking area. Come and relax on the screened/ covered front porch. **PROPERTY DETAILS** 

None

| Exterior<br>Vinyl  |
|--------------------|
| Cooling<br>Central |

236 Haven

Ocean City, NJ 08226

OutsideFeatures Porch Sidewalks Water

Public

Sewer Public Sewer

ParkingGarage