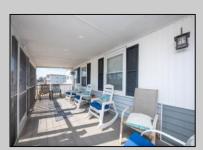

## COMMENTS

Northend raised 3-bedroom, 1-bath cottage is a true gem. Situated on an expansive 40 x 115 lot. Single-Family Home features an inviting open floor plan, seamlessly connecting the living, dining, and eat -in kitchen areas. Ample storage space underneath the home. Alley access leads to the off-street parking area. Come and relax on the screened/ covered front porch.