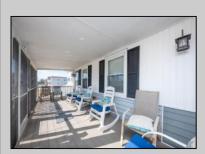

## COMMENTS

Northend raised 3-bedroom, 1-bath cottage is a true gem. Situated on an expansive 40 x 115 lot. Single-Family Home features an inviting open floor plan, seamlessly connecting the living, dining, and eat -in kitchen areas. Ample storage space underneath the home. Alley access leads to the off-street parking area. Come and relax on the screened/ covered front porch.

|                    | PROPERTY DETAILS                      |                       |                                      |
|--------------------|---------------------------------------|-----------------------|--------------------------------------|
| Exterior<br>Vinyl  | OutsideFeatures<br>Porch<br>Sidewalks | ParkingGarage<br>None | Heating<br>Forced Air<br>Gas-Natural |
| Cooling<br>Central | Water<br>Public                       | Sewer<br>Public Sewer |                                      |