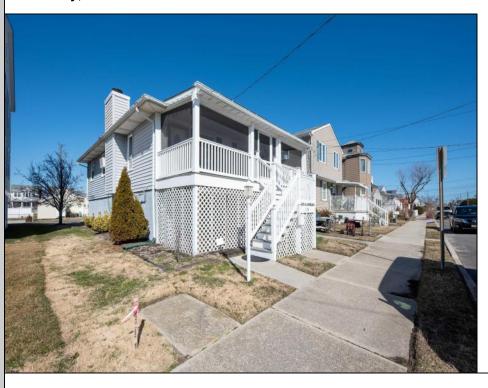

## COMMENTS

Northend raised 3-bedroom, 1-bath cottage is a true gem. Situated on an expansive 40 x 115 lot. Single-Family Home features an inviting open floor plan, seamlessly connecting the living, dining, and eat -in kitchen areas. Ample storage space underneath the home. Alley access leads to the off-street parking area. Come and relax on the screened/ covered front porch.