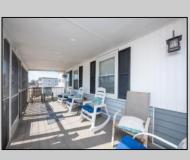

## COMMENTS

Northend raised 3-bedroom, 1-bath cottage is a true gem. Situated on an expansive 40 x 115 lot. Single-Family Home features an inviting open floor plan, seamlessly connecting the living, dining, and eat -in kitchen areas. Ample storage space underneath the home. Alley access leads to the off-street parking area. Come and relax on the screened/ covered front porch.