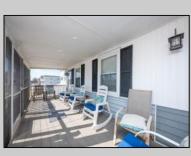

## COMMENTS

Northend raised 3-bedroom, 1-bath cottage is a true gem. Situated on an expansive 40 x 115 lot. Single-Family Home features an inviting open floor plan, seamlessly connecting the living, dining, and eat -in kitchen areas. Ample storage space underneath the home. Alley access leads to the off-street parking area. Come and relax on the screened/ covered front porch.