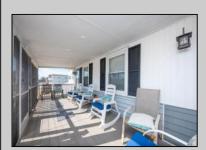

## COMMENTS

Northend raised 3-bedroom, 1-bath cottage is a true gem. Situated on an expansive 40 x 115 lot. Single-Family Home features an inviting open floor plan, seamlessly connecting the living, dining, and eat -in kitchen areas. Ample storage space underneath the home. Alley access leads to the off-street parking area. Come and relax on the screened/ covered front porch.