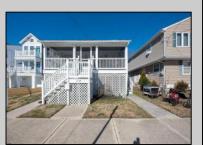

## COMMENTS

Northend raised 3-bedroom, 1-bath cottage is a true gem. Situated on an expansive 40 x 115 lot. Single-Family Home features an inviting open floor plan, seamlessly connecting the living, dining, and eat -in kitchen areas. Ample storage space underneath the home. Alley access leads to the off-street parking area. Come and relax on the screened/ covered front porch.

|                    | PROPERTY DETAILS                      |                       |                                      |
|--------------------|---------------------------------------|-----------------------|--------------------------------------|
| Exterior<br>Vinyl  | OutsideFeatures<br>Porch<br>Sidewalks | ParkingGarage<br>None | Heating<br>Forced Air<br>Gas-Natural |
| Cooling<br>Central | Water<br>Public                       | Sewer<br>Public Sewer |                                      |