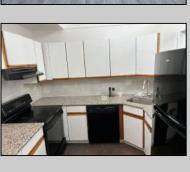

## **COMMENTS**

New renovated condo with 2 bedrooms , 2 baths, laminated floor, newer kitchen with granite top, 2 tile bathrooms, newer heating and air conditioning system. Extra large balcony. Convenient locations to gyms, shopping and restaurant. Great for investment or owner occupy!