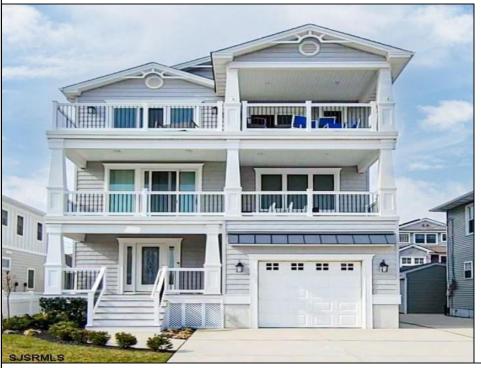

## **COMMENTS**

NEW CONSTRUCTION \"FOUR HOME SUBDIVISION\" 2025 Delivery. This stunning threestory home with elevator comes with beautiful upgrades as standard. The first floor has two large bedrooms with a separate Gathering area. The second floor offers 9 ft ceilings a large master suite with fireplace, walk-in closet with built-ins and a Sumptuous master bath, plus a large deck Two additional bedrooms with a hall bath are also located on the second floor. The third floor is the main living area with large Gourmet Kitchen with walk-in pantry, large granite countertop with seating for 6, living room with fireplace and separate eating area all beautifully positioned under 12 ft ceilings. Bedroom number 6 and full bath are also located on the third floor. For outdoor living and entertaining there is a large deck off the living room. Hurry don't wait LA for more details today. Model homes available to view.