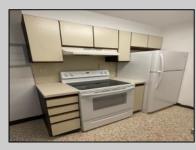

## COMMENTS

Oceanfront beach condo with the largest heated pool on the island! Take this great opportunity to live where others vacation. This unit is meticulously kept and move in ready. It offers a nice size kitchen complete with pantry. Enjoy the beautiful ocean views from your couch while drinking your cup of coffee or glass of wine or from your bedroom when you wake up. It also offers a huge walk in closet often used for a home office, and an updated bath completes this beautiful shore getaway. The Warwick is a full-service building offering 24 hr security, fitness room, laundry room, storage space, card room, bike room, and a great community you will want to be a part of! Located steps from the boardwalk and beach, close to transportation, restaurants, shopping and more! Don\'t delay get your shore home today!