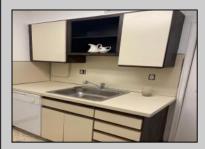

## COMMENTS

Oceanfront beach condo with the largest heated pool on the island! Take this great opportunity to live where others vacation. This unit is meticulously kept and move in ready. It offers a nice size kitchen complete with pantry. Enjoy the beautiful ocean views from your couch while drinking your cup of coffee or glass of wine or from your bedroom when you wake up. It also offers a huge walk in closet often used for a home office, and an updated bath completes this beautiful shore getaway. The Warwick is a full-service building offering 24 hr security, fitness room, laundry room, storage space, card room, bike room, and a great community you will want to be a part of! Located steps from the boardwalk and beach, close to transportation, restaurants, shopping and more! Don\'t delay get your shore home today!