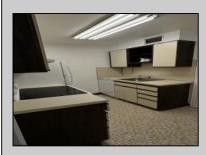

## COMMENTS

Oceanfront beach condo with the largest heated pool on the island! Take this great opportunity to live where others vacation. This unit is meticulously kept and move in ready. It offers a nice size kitchen complete with pantry. Enjoy the beautiful ocean views from your couch while drinking your cup of coffee or glass of wine or from your bedroom when you wake up. It also offers a huge walk in closet often used for a home office, and an updated bath completes this beautiful shore getaway. The Warwick is a full-service building offering 24 hr security, fitness room, laundry room, storage space, card room, bike room, and a great community you will want to be a part of! Located steps from the boardwalk and beach, close to transportation, restaurants, shopping and more! Don\'t delay get your shore home today!