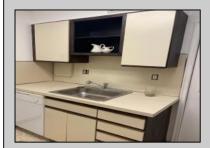

## COMMENTS

Oceanfront beach condo with the largest heated pool on the island! Take this great opportunity to live where others vacation. This unit is meticulously kept and move in ready. It offers a nice size kitchen complete with pantry. Enjoy the beautiful ocean views from your couch while drinking your cup of coffee or glass of wine or from your bedroom when you wake up. It also offers a huge walk in closet often used for a home office, and an updated bath completes this beautiful shore getaway. The Warwick is a full-service building offering 24 hr security, fitness room, laundry room, storage space, card room, bike room, and a great community you will want to be a part of! Located steps from the boardwalk and beach, close to transportation, restaurants, shopping and more! Don\'t delay get your shore home today!