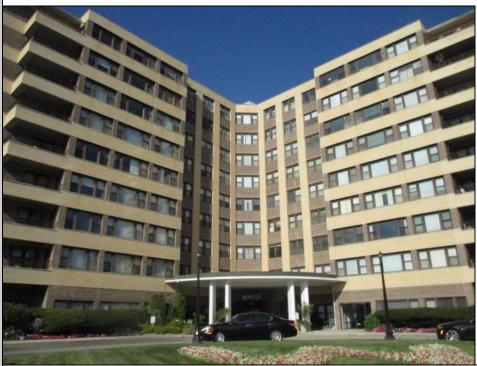

## COMMENTS

Oceanfront beach condo with the largest heated pool on the island! Take this great opportunity to live where others vacation. This unit is meticulously kept and move in ready. It offers a nice size kitchen complete with pantry. Enjoy the beautiful ocean views from your couch while drinking your cup of coffee or glass of wine or from your bedroom when you wake up. It also offers a huge walk in closet often used for a home office, and an updated bath completes this beautiful shore getaway. The Warwick is a full-service building offering 24 hr security, fitness room, laundry room, storage space, card room, bike room, and a great community you will want to be a part of! Located steps from the boardwalk and beach, close to transportation, restaurants, shopping and more! Don\'t delay get your shore home today!