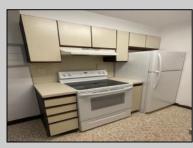

## COMMENTS

Oceanfront beach condo with the largest heated pool on the island! Take this great opportunity to live where others vacation. This unit is meticulously kept and move in ready. It offers a nice size kitchen complete with pantry. Enjoy the beautiful ocean views from your couch while drinking your cup of coffee or glass of wine or from your bedroom when you wake up. It also offers a huge walk in closet often used for a home office, and an updated bath completes this beautiful shore getaway. The Warwick is a full-service building offering 24 hr security, fitness room, laundry room, storage space, card room, bike room, and a great community you will want to be a part of! Located steps from the boardwalk and beach, close to transportation, restaurants, shopping and more! Don\'t delay get your shore home today!