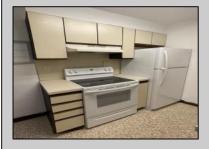

## **COMMENTS**

Oceanfront beach condo with the largest heated pool on the island! Take this great opportunity to live where others vacation. This unit is meticulously kept and move in ready. It offers a nice size kitchen complete with pantry. Enjoy the beautiful ocean views from your couch while drinking your cup of coffee or glass of wine or from your bedroom when you wake up. It also offers a huge walk in closet often used for a home office, and an updated bath completes this beautiful shore getaway. The Warwick is a full-service building offering 24 hr security, fitness room, laundry room, storage space, card room, bike room, and a great community you will want to be a part of! Located steps from the boardwalk and beach, close to transportation, restaurants, shopping and more! Don\'t delay get your shore home today!

## **PROPERTY DETAILS**

Exterior ParkingGarage OtherRooms Heating
Brick None Dining Area Radiator
Pantry

Cooling Water Sewer
Central Public Water Public Sewer

Ask for Donald Edwards Berger Realty Inc 3160 Asbury Avenue, Ocean City Call: 609-399-0076