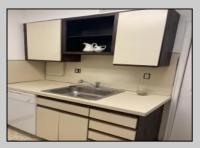

## **COMMENTS**

Oceanfront beach condo with the largest heated pool on the island! Take this great opportunity to live where others vacation. This unit is meticulously kept and move in ready. It offers a nice size kitchen complete with pantry. Enjoy the beautiful ocean views from your couch while drinking your cup of coffee or glass of wine or from your bedroom when you wake up. It also offers a huge walk in closet often used for a home office, and an updated bath completes this beautiful shore getaway. The Warwick is a full-service building offering 24 hr security, fitness room, laundry room, storage space, card room, bike room, and a great community you will want to be a part of! Located steps from the boardwalk and beach, close to transportation, restaurants, shopping and more! Don\'t delay get your shore home today!

## **PROPERTY DETAILS**

Exterior ParkingGarage OtherRooms Heating
Brick None Dining Area Radiator
Pantry

Cooling Water Sewer
Central Public Water Public Sewer

Ask for Donald Edwards Berger Realty Inc 3160 Asbury Avenue, Ocean City Call: 609-399-0076