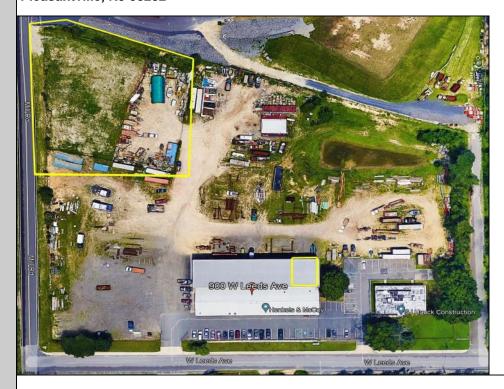

## **COMMENTS**

Prime Location for Atlantic County Services! This centrally located property offers a spacious 3,000 SF warehouse, along with two separate yard spaces, perfect for contractors or construction equipment storage. Conveniently situated near Atlantic City and major road networks, it provides easy access for businesses and clients alike. Lease rates: Yard #9 \$1500; Yard #10 \$1500; Warehouse \$2000/month. Gross + pro-rata utilities

## PROPERTY DETAILS

Exterior ParkingGarage Water Sewer
See Remarks Off Street Public Public Sewer