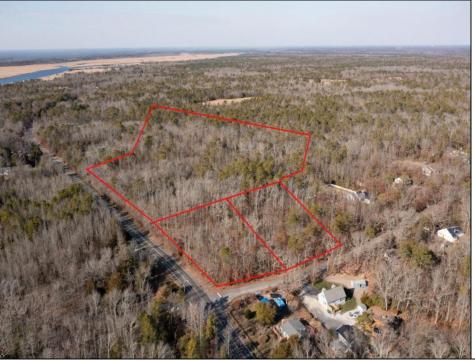

## **COMMENTS**

\*\*THE OPPORTUNITIES ARE ENDLESS\*\* It's time to embark with new construction on recently approved buildable land near the Great Egg Harbor River!. With the assurance of recent DEP approval, and approximately ½ acre of buildable ground- you can embark on the journey of constructing a custom-built home tailored to your preferences and lifestyle. Sale is contingent on scheduled subdivision approval March 1.