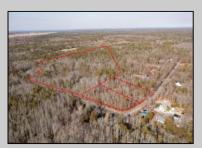

## **COMMENTS**

\*\*THE OPPORTUNITIES ARE ENDLESS\*\* It's time to embark with new construction on recently approved buildable land near the Great Egg Harbor River!. With the assurance of recent DEP approval, and approximately ½ acre of buildable ground- you can embark on the journey of constructing a custom-built home tailored to your preferences and lifestyle. Sale is contingent on scheduled subdivision approval March 1.