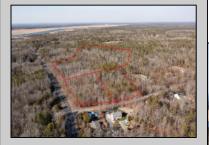

## **COMMENTS**

\*\*THE OPPORTUNITIES ARE ENDLESS\*\* It's time to embark with new construction on recently approved buildable land near the Great Egg Harbor River!. With the assurance of recent DEP approval, and approximately ½ acre of buildable ground- you can embark on the journey of constructing a custom-built home tailored to your preferences and lifestyle. Sale is contingent on scheduled subdivision approval March 1.