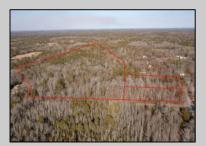

## **COMMENTS**

\*\*THE OPPORTUNITIES ARE ENDLESS\*\* It's time to embark with new construction on recently approved buildable land near the Great Egg Harbor River!. With the assurance of recent DEP approval, and approximately ½ acre of buildable ground- you can embark on the journey of constructing a custom-built home tailored to your preferences and lifestyle. Sale is contingent on scheduled subdivision approval March 1.