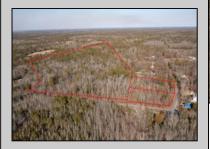

## **COMMENTS**

\*\*THE OPPORTUNITIES ARE ENDLESS\*\* It's time to embark with new construction on recently approved buildable land near the Great Egg Harbor River!. With the assurance of recent DEP approval, and approximately ½ acre of buildable ground- you can embark on the journey of constructing a custom-built home tailored to your preferences and lifestyle. Sale is contingent on scheduled subdivision approval March 1.