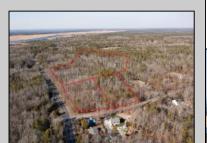

## **COMMENTS**

\*\*THE OPPORTUNITIES ARE ENDLESS\*\* It's time to embark with new construction on recently approved buildable land near the Great Egg Harbor River!. With the assurance of recent DEP approval, and approximately ½ acre of buildable ground- you can embark on the journey of constructing a custom-built home tailored to your preferences and lifestyle. Sale is contingent on scheduled subdivision approval March 1.