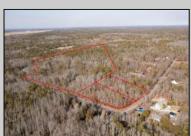

## **COMMENTS**

\*\*THE OPPORTUNITIES ARE ENDLESS\*\* It's time to embark with new construction on recently approved buildable land near the Great Egg Harbor River!. With the assurance of recent DEP approval, and approximately ½ acre of buildable ground- you can embark on the journey of constructing a custom-built home tailored to your preferences and lifestyle. Sale is contingent on scheduled subdivision approval March 1.