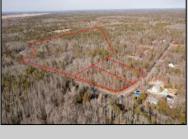

## **COMMENTS**

\*\*THE OPPORTUNITIES ARE ENDLESS\*\* It's time to embark with new construction on recently approved buildable land near the Great Egg Harbor River!. With the assurance of recent DEP approval, and approximately ½ acre of buildable ground- you can embark on the journey of constructing a custom-built home tailored to your preferences and lifestyle. Sale is contingent on scheduled subdivision approval March 1.