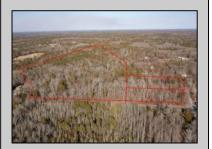

## **COMMENTS**

\*\*THE OPPORTUNITIES ARE ENDLESS\*\* It's time to embark with new construction on recently approved buildable land near the Great Egg Harbor River!. With the assurance of recent DEP approval, and approximately ½ acre of buildable ground- you can embark on the journey of constructing a custom-built home tailored to your preferences and lifestyle. Sale is contingent on scheduled subdivision approval March 1.