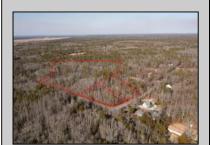

## **COMMENTS**

\*\*THE OPPORTUNITIES ARE ENDLESS\*\* It's time to embark with new construction on recently approved buildable land near the Great Egg Harbor River!. With the assurance of recent DEP approval, and approximately ½ acre of buildable ground- you can embark on the journey of constructing a custom-built home tailored to your preferences and lifestyle. Sale is contingent on scheduled subdivision approval March 1.