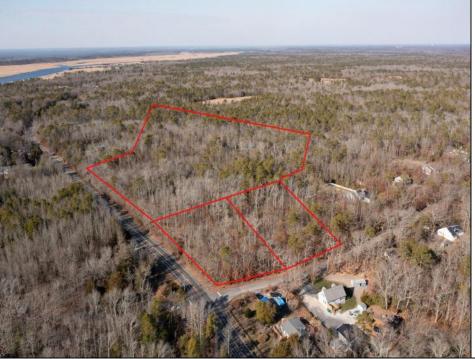

## **COMMENTS**

\*\*THE OPPORTUNITIES ARE ENDLESS\*\* It's time to embark with new construction on recently approved buildable land near the Great Egg Harbor River!. With the assurance of recent DEP approval, and approximately ½ acre of buildable ground- you can embark on the journey of constructing a custom-built home tailored to your preferences and lifestyle. Sale is contingent on scheduled subdivision approval March 1.