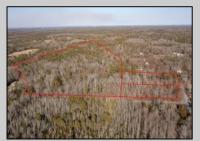

## **COMMENTS**

\*\*THE OPPORTUNITIES ARE ENDLESS\*\* It's time to embark with new construction on recently approved buildable land near the Great Egg Harbor River!. With the assurance of recent DEP approval, and approximately ½ acre of buildable ground- you can embark on the journey of constructing a custom-built home tailored to your preferences and lifestyle. Sale is contingent on scheduled subdivision approval March 1.