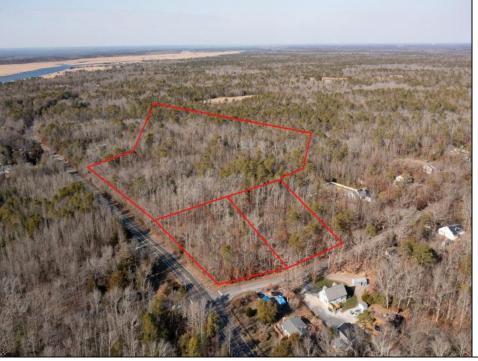

## **COMMENTS**

\*\*THE OPPORTUNITIES ARE ENDLESS\*\* It's time to embark with new construction on recently approved buildable land near the Great Egg Harbor River!. With the assurance of recent DEP approval, and approximately ½ acre of buildable ground- you can embark on the journey of constructing a custom-built home tailored to your preferences and lifestyle. Sale is contingent on scheduled subdivision approval March 1.