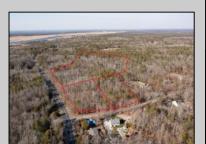

## **COMMENTS**

\*\*THE OPPORTUNITIES ARE ENDLESS\*\* It's time to embark with new construction on recently approved buildable land near the Great Egg Harbor River!. With the assurance of recent DEP approval, and approximately ½ acre of buildable ground- you can embark on the journey of constructing a custom-built home tailored to your preferences and lifestyle. Sale is contingent on scheduled subdivision approval March 1.