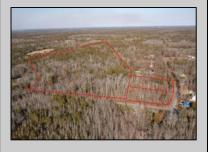

## **COMMENTS**

\*\*THE OPPORTUNITIES ARE ENDLESS\*\* It's time to embark with new construction on recently approved buildable land near the Great Egg Harbor River!. With the assurance of recent DEP approval, and approximately ½ acre of buildable ground- you can embark on the journey of constructing a custom-built home tailored to your preferences and lifestyle. Sale is contingent on scheduled subdivision approval March 1.