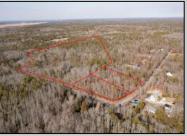

## **COMMENTS**

\*\*THE OPPORTUNITIES ARE ENDLESS\*\* It's time to embark with new construction on recently approved buildable land near the Great Egg Harbor River!. With the assurance of recent DEP approval, and approximately ½ acre of buildable ground- you can embark on the journey of constructing a custom-built home tailored to your preferences and lifestyle. Sale is contingent on scheduled subdivision approval March 1.