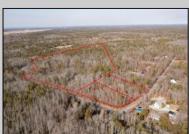

## **COMMENTS**

\*\*THE OPPORTUNITIES ARE ENDLESS\*\* It's time to embark with new construction on recently approved buildable land near the Great Egg Harbor River!. With the assurance of recent DEP approval, and approximately ½ acre of buildable ground- you can embark on the journey of constructing a custom-built home tailored to your preferences and lifestyle. Sale is contingent on scheduled subdivision approval March 1.