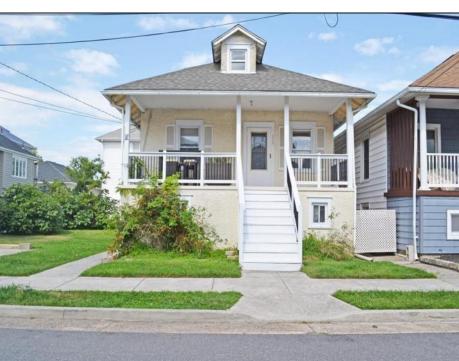

## **COMMENTS**

Excellent opportunity to own a duplex in Ventnor! Fully occupied with a fantastic income stream! Located on an OVERSIZED LOT 60x62.5, opportunities are endless! Rent out both units, live in one and rent out the other, or tear down and build side-by-sidetownhomes, in this R7 zoned area, or potentially get a variance to build two single family homes. The ground floor unit features 3 bedrooms and a full bath. The open layout features a breakfast bar in the kitchen and leads to the living room and the 3 bedrooms and full bath. The second floor unit features an open layout with 3 bedrooms and a full bath. You'll be welcomed by a cheerful large porch to relax & enjoy the beach air. The kitchen has vaulted ceilings and the spiral staircase leads to an additional loft area that can be used as an office space or additional bedroom! 2 off street parking spots and large yard to entertain. Fully occupied with a fantastic income stream! Wonderful tenants in both units. 1st floor tenant pays \$1,900 per month. Lease ends 6/30/24. 2nd floor tenant pays \$2,450 per month. Lease ends 11/30/24. Great location, walk to the BEACH & BOARDWALK, and all the best stores and restaurants!!