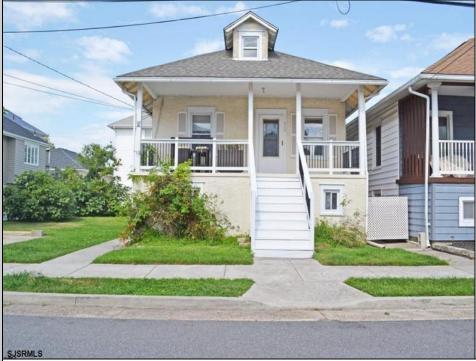

## COMMENTS

Excellent opportunity to own a duplex in Ventnor! Fully occupied with a fantastic income stream! Located on an OVERSIZED LOT 60x62.5, opportunities are endless! Rent out both units, live in one and rent out the other, or tear down and build side-by-sidetownhomes, in this R7 zoned area, or potentially get a variance to build two single family homes. The ground floor unit features 3 bedrooms and a full bath. The open layout features a breakfast bar in the kitchen and leads to the living room and the 3 bedrooms and full bath. The second floor unit features an open layout with 3 bedrooms and a full bath. You\'ll be welcomed by a cheerful large porch to relax & enjoy the beach air. The kitchen has vaulted ceilings and the spiral staircase leads to an additional loft area that can be used as an office space or additional bedroom! 2 off street parking spots and large yard to entertain. Fully occupied with a fantastic income stream! Wonderful tenants in both units. 1st floor tenant pays \$1,900 per month. Lease ends 6/30/24. 2nd floor tenant pays \$2,450 per month. Lease ends 11/30/24. Great location, walk to the BEACH & BOARDWALK, and all the best stores and restaurants!!