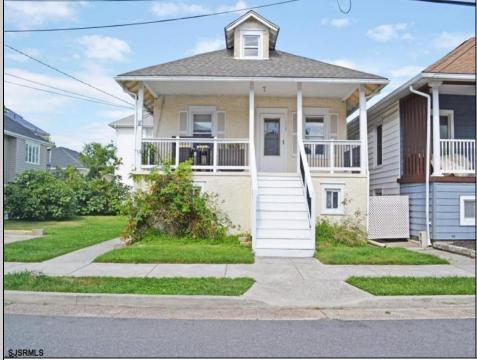

## COMMENTS

Excellent opportunity to own a duplex in Ventnor! Fully occupied with a fantastic income stream! Located on an OVERSIZED LOT 60x62.5, opportunities are endless! Rent out both units, live in one and rent out the other, or tear down and build side-by-sidetownhomes, in this R7 zoned area, or potentially get a variance to build two single family homes. The ground floor unit features 3 bedrooms and a full bath. The open layout features a breakfast bar in the kitchen and leads to the living room and the 3 bedrooms and full bath. The second floor unit features an open layout with 3 bedrooms and a full bath. You\'ll be welcomed by a cheerful large porch to relax & enjoy the beach air. The kitchen has vaulted ceilings and the spiral staircase leads to an additional loft area that can be used as an office space or additional bedroom! 2 off street parking spots and large yard to entertain. Fully occupied with a fantastic income stream! Wonderful tenants in both units. 1st floor tenant pays \$1,900 per month. Lease ends 6/30/24. 2nd floor tenant pays \$2,450 per month. Lease ends 11/30/24. Great location, walk to the BEACH & BOARDWALK, and all the best stores and restaurants!!