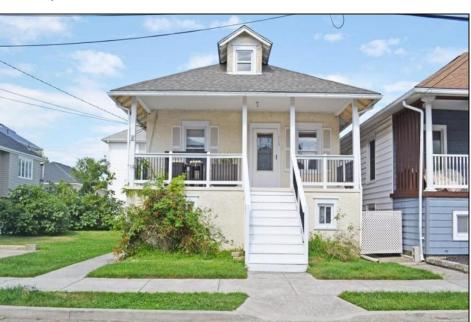

## **COMMENTS**

Excellent opportunity to own a duplex in Ventnor! Fully occupied with a fantastic income stream! Located on an OVERSIZED LOT 60x62.5, opportunities are endless! Rent out both units, live in one and rent out the other, or tear down and build side-by-sidetownhomes, in this R7 zoned area, or potentially get a variance to build two single family homes. The ground floor unit features 3 bedrooms and a full bath. The open layout features a breakfast bar in the kitchen and leads to the living room and the 3 bedrooms and full bath. The second floor unit features an open layout with 3 bedrooms and a full bath. You\'ll be welcomed by a cheerful large porch to relax & enjoy the beach air. The kitchen has vaulted ceilings and the spiral staircase leads to an additional loft area that can be used as an office space or additional bedroom! 2 off street parking spots and large yard to entertain. Fully occupied with a fantastic income stream! Wonderful tenants in both units. 1st floor tenant pays \$1,900 per month. Lease ends 6/30/24. 2nd floor tenant pays \$2,450 per month. Lease ends 11/30/24. Great location, walk to the BEACH & BOARDWALK, and all the best stores and restaurants!!