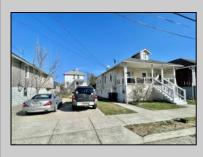

## **COMMENTS**

Excellent opportunity to own a duplex in Ventnor! Fully occupied with a fantastic income stream! Located on an OVERSIZED LOT 60x62.5, opportunities are endless! Rent out both units, live in one and rent out the other, or tear down and build side-by-sidetownhomes, in this R7 zoned area, or potentially get a variance to build two single family homes. The ground floor unit features 3 bedrooms and a full bath. The open layout features a breakfast bar in the kitchen and leads to the living room and the 3 bedrooms and full bath. The second floor unit features an open layout with 3 bedrooms and a full bath. You\'ll be welcomed by a cheerful large porch to relax & enjoy the beach air. The kitchen has vaulted ceilings and the spiral staircase leads to an additional loft area that can be used as an office space or additional bedroom! 2 off street parking spots and large yard to entertain. Fully occupied with a fantastic income stream! Wonderful tenants in both units. 1st floor tenant pays \$1,900 per month. Lease ends 6/30/24. 2nd floor tenant pays \$2,450 per month. Lease ends 11/30/24. Great location, walk to the BEACH & BOARDWALK, and all the best stores and restaurants!!