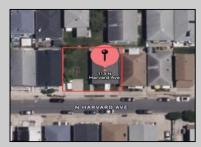

Berger Realty, Inc. 3160 Asbury Avenue Ocean City, NJ 08226 1-877-237-4371 / 609-399-0076 info@bergerrealty.com

113 Harvard Ventnor, NJ 08406

Asking \$649,000.00

## COMMENTS

Excellent opportunity to own a duplex in Ventnor! Fully occupied with a fantastic income stream! Located on an OVERSIZED LOT 60x62.5, opportunities are endless! Rent out both units, live in one and rent out the other, or tear down and build side-by-sidetownhomes, in this R7 zoned area, or potentially get a variance to build two single family homes. The ground floor unit features 3 bedrooms and a full bath. The open layout features a breakfast bar in the kitchen and leads to the living room and the 3 bedrooms and full bath. The second floor unit features an open layout with 3 bedrooms and a full bath. You\'ll be welcomed by a cheerful large porch to relax & enjoy the beach air. The kitchen has vaulted ceilings and the spiral staircase leads to an additional loft area that can be used as an office space or additional bedroom! 2 off street parking spots and large yard to entertain. Fully occupied with a fantastic income stream! Wonderful tenants in both units. 1st floor tenant pays \$1,900 per month. Lease ends 6/30/24. 2nd floor tenant pays \$2,450 per month. Lease ends 11/30/24. Great location, walk to the BEACH & BOARDWALK, and all the best stores and restaurants!!