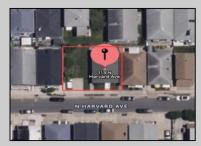

Berger Realty, Inc 1330 Bay Avenue Ocean City, NJ 08226 609-391-1330/609-391-1300 info@bergerrealty.com

113 Harvard Ventnor, NJ 08406

Asking \$649,000.00

## COMMENTS

Excellent opportunity to own a duplex in Ventnor! Fully occupied with a fantastic income stream! Located on an OVERSIZED LOT 60x62.5, opportunities are endless! Rent out both units, live in one and rent out the other, or tear down and build side-by-sidetownhomes, in this R7 zoned area, or potentially get a variance to build two single family homes. The ground floor unit features 3 bedrooms and a full bath. The open layout features a breakfast bar in the kitchen and leads to the living room and the 3 bedrooms and full bath. The second floor unit features an open layout with 3 bedrooms and a full bath. You\'ll be welcomed by a cheerful large porch to relax & enjoy the beach air. The kitchen has vaulted ceilings and the spiral staircase leads to an additional loft area that can be used as an office space or additional bedroom! 2 off street parking spots and large yard to entertain. Fully occupied with a fantastic income stream! Wonderful tenants in both units. 1st floor tenant pays \$1,900 per month. Lease ends 6/30/24. 2nd floor tenant pays \$2,450 per month. Lease ends 11/30/24. Great location, walk to the BEACH & BOARDWALK, and all the best stores and restaurants!!