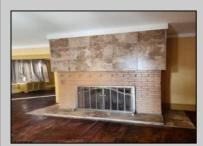

## COMMENTS

3b/1.5 bath home with a LARGE addition that has its own entrance, great for many different uses. There are a total of 3 lots being sold with the house. Nice front porch to relax on and enjoy the sunshine. Beautiful totally upgraded eat-in kitchen plus a large dining room for those holiday dinners. Wood burning fire place in the living room to cozy up an relax in front of on these cold winter nights. Extra large fenced area with tall fencing, plus rest of yard is fenced also. Great for children to play in. One car garage also offers extra parking in the driveway. Close to Brigantine and Atlantic City beaches. Enjoy a night out with dinner and fun in your choice of Casinos.