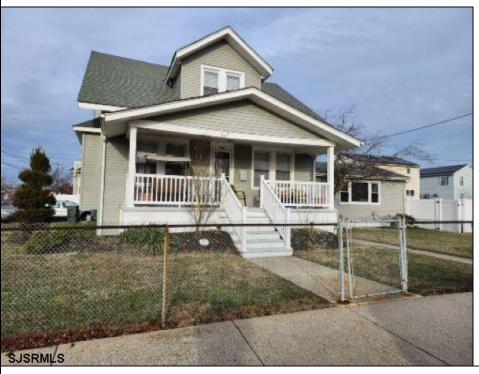

## **COMMENTS**

3b/1.5 bath home with a LARGE addition that has its own entrance, great for many different uses. There are a total of 3 lots being sold with the house. Nice front porch to relax on and enjoy the sunshine. Beautiful totally upgraded eat-in kitchen plus a large dining room for those holiday dinners. Wood burning fire place in the living room to cozy up an relax in front of on these cold winter nights. Extra large fenced area with tall fencing, plus rest of yard is fenced also. Great for children to play in. One car garage also offers extra parking in the driveway. Close to Brigantine and Atlantic City beaches. Enjoy a night out with dinner and fun in your choice of Casinos.