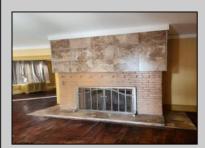

## COMMENTS

3b/1.5 bath home with a LARGE addition that has its own entrance, great for many different uses. There are a total of 3 lots being sold with the house. Nice front porch to relax on and enjoy the sunshine. Beautiful totally upgraded eat-in kitchen plus a large dining room for those holiday dinners. Wood burning fire place in the living room to cozy up an relax in front of on these cold winter nights. Extra large fenced area with tall fencing, plus rest of yard is fenced also. Great for children to play in. One car garage also offers extra parking in the driveway. Close to Brigantine and Atlantic City beaches. Enjoy a night out with dinner and fun in your choice of Casinos.