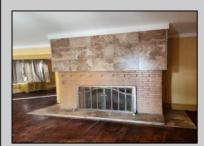

## COMMENTS

3b/1.5 bath home with a LARGE addition that has its own entrance, great for many different uses. There are a total of 3 lots being sold with the house. Nice front porch to relax on and enjoy the sunshine. Beautiful totally upgraded eat-in kitchen plus a large dining room for those holiday dinners. Wood burning fire place in the living room to cozy up an relax in front of on these cold winter nights. Extra large fenced area with tall fencing, plus rest of yard is fenced also. Great for children to play in. One car garage also offers extra parking in the driveway. Close to Brigantine and Atlantic City beaches. Enjoy a night out with dinner and fun in your choice of Casinos.