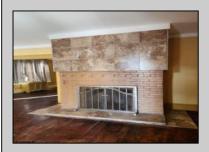

## **COMMENTS**

3b/1.5 bath home with a LARGE addition that has its own entrance, great for many different uses. There are a total of 3 lots being sold with the house. Nice front porch to relax on and enjoy the sunshine. Beautiful totally upgraded eat-in kitchen plus a large dining room for those holiday dinners. Wood burning fire place in the living room to cozy up an relax in front of on these cold winter nights. Extra large fenced area with tall fencing, plus rest of yard is fenced also. Great for children to play in. One car garage also offers extra parking in the driveway. Close to Brigantine and Atlantic City beaches. Enjoy a night out with dinner and fun in your choice of Casinos.