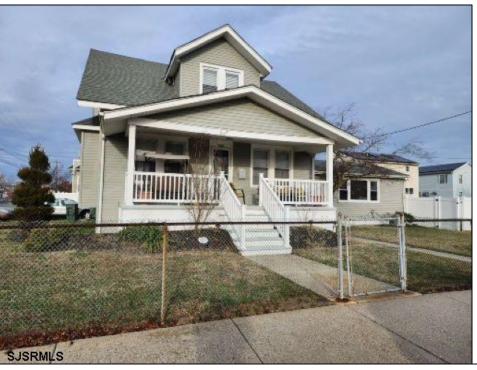

## **COMMENTS**

3b/1.5 bath home with a LARGE addition that has its own entrance, great for many different uses. There are a total of 3 lots being sold with the house. Nice front porch to relax on and enjoy the sunshine. Beautiful totally upgraded eat-in kitchen plus a large dining room for those holiday dinners. Wood burning fire place in the living room to cozy up an relax in front of on these cold winter nights. Extra large fenced area with tall fencing, plus rest of yard is fenced also. Great for children to play in. One car garage also offers extra parking in the driveway. Close to Brigantine and Atlantic City beaches. Enjoy a night out with dinner and fun in your choice of Casinos.