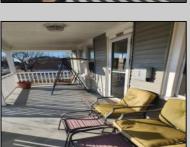

## **COMMENTS**

3b/1.5 bath home with a LARGE addition that has its own entrance, great for many different uses. There are a total of 3 lots being sold with the house. Nice front porch to relax on and enjoy the sunshine. Beautiful totally upgraded eat-in kitchen plus a large dining room for those holiday dinners. Wood burning fire place in the living room to cozy up an relax in front of on these cold winter nights. Extra large fenced area with tall fencing, plus rest of yard is fenced also. Great for children to play in. One car garage also offers extra parking in the driveway. Close to Brigantine and Atlantic City beaches. Enjoy a night out with dinner and fun in your choice of Casinos.

| P | RO | PEF | RTY | DET | ΓΑΙΙ | _S |
|---|----|-----|-----|-----|------|----|
|   |    |     |     |     |      | _  |

| Exterior | OutsideFeatures | ParkingGarage   | OtherRooms           |
|----------|-----------------|-----------------|----------------------|
| Vinyl    | Curbs           | Detached Garage | Dining Room          |
| •        | Paved Road      | One Car         | Eat In Kitchen       |
|          | Porch           |                 | Laundry/Utility Room |
|          | Sidewalks       |                 | Recreation/Family    |
|          |                 |                 | Storage Attic        |