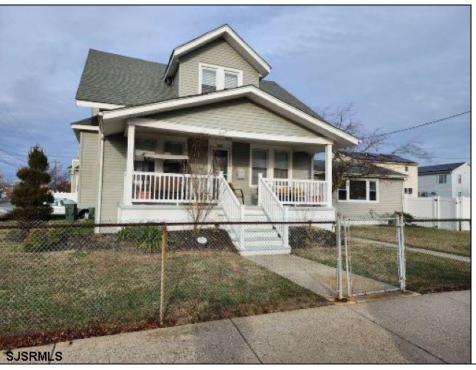

## **COMMENTS**

3b/1.5 bath home with a LARGE addition that has its own entrance, great for many different uses. There are a total of 3 lots being sold with the house. Nice front porch to relax on and enjoy the sunshine. Beautiful totally upgraded eat-in kitchen plus a large dining room for those holiday dinners. Wood burning fire place in the living room to cozy up an relax in front of on these cold winter nights. Extra large fenced area with tall fencing, plus rest of yard is fenced also. Great for children to play in. One car garage also offers extra parking in the driveway. Close to Brigantine and Atlantic City beaches. Enjoy a night out with dinner and fun in your choice of Casinos.