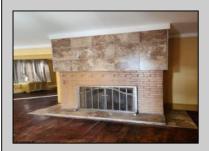

## **COMMENTS**

3b/1.5 bath home with a LARGE addition that has its own entrance, great for many different uses. There are a total of 3 lots being sold with the house. Nice front porch to relax on and enjoy the sunshine. Beautiful totally upgraded eat-in kitchen plus a large dining room for those holiday dinners. Wood burning fire place in the living room to cozy up an relax in front of on these cold winter nights. Extra large fenced area with tall fencing, plus rest of yard is fenced also. Great for children to play in. One car garage also offers extra parking in the driveway. Close to Brigantine and Atlantic City beaches. Enjoy a night out with dinner and fun in your choice of Casinos.