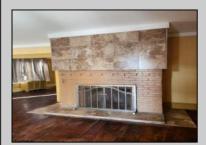

## COMMENTS

3b/1.5 bath home with a LARGE addition that has its own entrance, great for many different uses. There are a total of 3 lots being sold with the house. Nice front porch to relax on and enjoy the sunshine. Beautiful totally upgraded eat-in kitchen plus a large dining room for those holiday dinners. Wood burning fire place in the living room to cozy up an relax in front of on these cold winter nights. Extra large fenced area with tall fencing, plus rest of yard is fenced also. Great for children to play in. One car garage also offers extra parking in the driveway. Close to Brigantine and Atlantic City beaches. Enjoy a night out with dinner and fun in your choice of Casinos. 