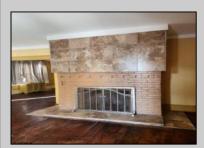

## COMMENTS

3b/1.5 bath home with a LARGE addition that has its own entrance, great for many different uses. There are a total of 3 lots being sold with the house. Nice front porch to relax on and enjoy the sunshine. Beautiful totally upgraded eat-in kitchen plus a large dining room for those holiday dinners. Wood burning fire place in the living room to cozy up an relax in front of on these cold winter nights. Extra large fenced area with tall fencing, plus rest of yard is fenced also. Great for children to play in. One car garage also offers extra parking in the driveway. Close to Brigantine and Atlantic City beaches. Enjoy a night out with dinner and fun in your choice of Casinos.