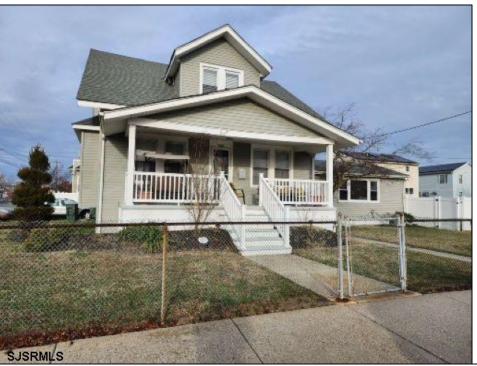

## **COMMENTS**

3b/1.5 bath home with a LARGE addition that has its own entrance, great for many different uses. There are a total of 3 lots being sold with the house. Nice front porch to relax on and enjoy the sunshine. Beautiful totally upgraded eat-in kitchen plus a large dining room for those holiday dinners. Wood burning fire place in the living room to cozy up an relax in front of on these cold winter nights. Extra large fenced area with tall fencing, plus rest of yard is fenced also. Great for children to play in. One car garage also offers extra parking in the driveway. Close to Brigantine and Atlantic City beaches. Enjoy a night out with dinner and fun in your choice of Casinos.