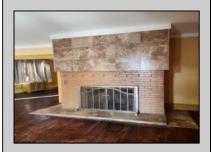

## **COMMENTS**

3b/1.5 bath home with a LARGE addition that has its own entrance, great for many different uses. There are a total of 3 lots being sold with the house. Nice front porch to relax on and enjoy the sunshine. Beautiful totally upgraded eat-in kitchen plus a large dining room for those holiday dinners. Wood burning fire place in the living room to cozy up an relax in front of on these cold winter nights. Extra large fenced area with tall fencing, plus rest of yard is fenced also. Great for children to play in. One car garage also offers extra parking in the driveway. Close to Brigantine and Atlantic City beaches. Enjoy a night out with dinner and fun in your choice of Casinos.