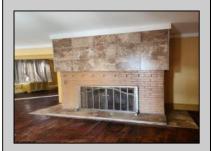

## **COMMENTS**

3b/1.5 bath home with a LARGE addition that has its own entrance, great for many different uses. There are a total of 3 lots being sold with the house. Nice front porch to relax on and enjoy the sunshine. Beautiful totally upgraded eat-in kitchen plus a large dining room for those holiday dinners. Wood burning fire place in the living room to cozy up an relax in front of on these cold winter nights. Extra large fenced area with tall fencing, plus rest of yard is fenced also. Great for children to play in. One car garage also offers extra parking in the driveway. Close to Brigantine and Atlantic City beaches. Enjoy a night out with dinner and fun in your choice of Casinos.