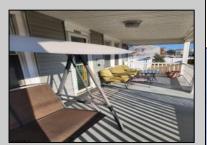

## **COMMENTS**

3b/1.5 bath home with a LARGE addition that has its own entrance, great for many different uses. There are a total of 3 lots being sold with the house. Nice front porch to relax on and enjoy the sunshine. Beautiful totally upgraded eat-in kitchen plus a large dining room for those holiday dinners. Wood burning fire place in the living room to cozy up an relax in front of on these cold winter nights. Extra large fenced area with tall fencing, plus rest of yard is fenced also. Great for children to play in. One car garage also offers extra parking in the driveway. Close to Brigantine and Atlantic City beaches. Enjoy a night out with dinner and fun in your choice of Casinos.

| 9 |   |   |   |    |    |     |    |     |   |
|---|---|---|---|----|----|-----|----|-----|---|
| P | R | n | P | FR | ΤY | ח י | FT | ΔII | S |

| Exterior | OutsideFeatures | ParkingGarage   | OtherRooms           |
|----------|-----------------|-----------------|----------------------|
| Vinyl    | Curbs           | Detached Garage | Dining Room          |
| •        | Paved Road      | One Car         | Eat In Kitchen       |
|          | Porch           |                 | Laundry/Utility Room |
|          | Sidewalks       |                 | Recreation/Family    |
|          |                 |                 | Storage Attic        |