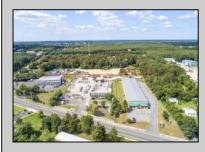

## 1333 Doughty Rd Egg Harbor Township, NJ 08234

Asking \$2,499,900.00

## COMMENTS

Exciting Business Opportunity Available: Established Landscape Supply Yard for Sale, including Real Estate. This well-established landscape supply business, coupled with valuable acreage, is now on the market. Strategically located for convenient access to all shore points—North, South, East, and West—the property offers significant potential for growth and success. Serious inquiries may benefit from seller financing, subject to the approval of qualified buyers with a minimum down payment of 50%. Please note that the seller reserves the right to evaluate the buyer's qualifications and business experience to ensure a mutually beneficial transaction. SERIOUS INQUIRES ONLY