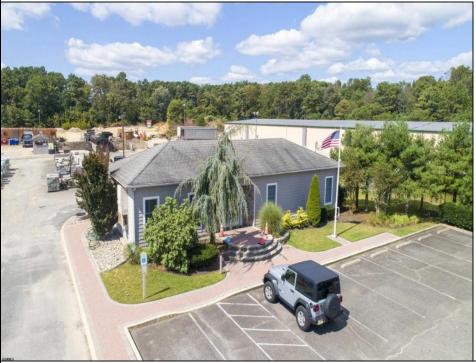

## 1333 Doughty Rd Egg Harbor Township, NJ 08234

Asking \$2,499,900.00

## COMMENTS

Exciting Business Opportunity Available: Established Landscape Supply Yard for Sale, including Real Estate. This well-established landscape supply business, coupled with valuable acreage, is now on the market. Strategically located for convenient access to all shore points—North, South, East, and West—the property offers significant potential for growth and success. Serious inquiries may benefit from seller financing, subject to the approval of qualified buyers with a minimum down payment of 50%. Please note that the seller reserves the right to evaluate the buyer's qualifications and business experience to ensure a mutually beneficial transaction. SERIOUS INQUIRES ONLY

OutsideFeatures Fence Restrooms Sign

## PROPERTY DETAILS ParkingGarage InteriorFeat

11 or More Spaces

InteriorFeatures Restroom Heating Space/Wall/Floor

Cooling Wall Units