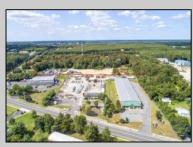

## 1333 Doughty Rd Egg Harbor Township, NJ 08234

## **COMMENTS**

Exciting Business Opportunity Available: Established Landscape Supply Yard for Sale, including Real Estate. This well-established landscape supply business, coupled with valuable acreage, is now on the market. Strategically located for convenient access to all shore points—North, South, East, and West—the property offers significant potential for growth and success. Serious inquiries may benefit from seller financing, subject to the approval of qualified buyers with a minimum down payment of 50%. Please note that the seller reserves the right to evaluate the buyer's qualifications and business experience to ensure a mutually beneficial transaction. SERIOUS INQUIRES ONLY