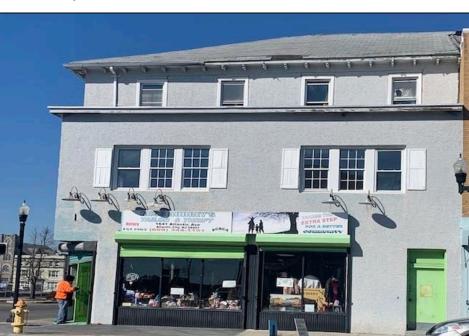

## COMMENTS

7,433 sq ft building located on a busy corner location of Atlantic Avenue and Martin Luther King Blvd !!! Potential is endless for a business location with such high exposure . Building has two additional floors which need complete rehab to turn back into apartments or another use that the city would approve . Currently is a Thrift store .This building is a piece of the old time Atlantic City , was once the Paddock Club . Being sold AS IS .

| City, was once the                   | or addock Club . Dellig so | iu 70 io .            |                                                                         |
|--------------------------------------|----------------------------|-----------------------|-------------------------------------------------------------------------|
| PROPERTY DETAILS                     |                            |                       |                                                                         |
| Exterior<br>Stucco                   | OutsideFeatures<br>Sign    | ParkingGarage<br>None | InteriorFeatures<br>220 Volt Electricity<br>Display Windows<br>Restroom |
| Heating<br>Forced Air<br>Gas-Natural | HotWater<br>Gas            | Water<br>Public       | Sewer<br>Public Sewer                                                   |