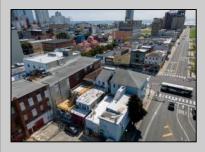

## COMMENTS

7,433 sq ft building located on a busy corner location of Atlantic Avenue and Martin Luther King Blvd !!! Potential is endless for a business location with such high exposure . Building has two additional floors which need complete rehab to turn back into apartments or another use that the city would approve . Currently is a Thrift store .This building is a piece of the old time Atlantic City , was once the Paddock Club . Being sold AS IS .