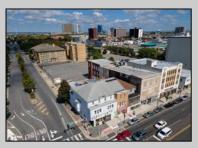

## COMMENTS

7,433 sq ft building located on a busy corner location of Atlantic Avenue and Martin Luther King Blvd !!! Potential is endless for a business location with such high exposure . Building has two additional floors which need complete rehab to turn back into apartments or another use that the city would approve . Currently is a Thrift store .This building is a piece of the old time Atlantic City , was once the Paddock Club . Being sold AS IS .