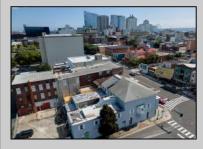

## COMMENTS

7,433 sq ft building located on a busy corner location of Atlantic Avenue and Martin Luther King Blvd !!! Potential is endless for a business location with such high exposure . Building has two additional floors which need complete rehab to turn back into apartments or another use that the city would approve . Currently is a Thrift store .This building is a piece of the old time Atlantic City , was once the Paddock Club . Being sold AS IS .