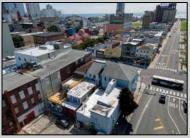

## **COMMENTS**

7,433 sq ft building located on a busy corner location of Atlantic Avenue and Martin Luther King Blvd !!! Potential is endless for a business location with such high exposure . Building has two additional floors which need complete rehab to turn back into apartments or another use that the city would approve . Currently is a Thrift store .This building is a piece of the old time Atlantic City, was once the Paddock Club. Being sold AS IS.