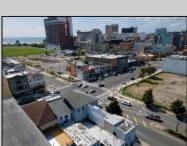

## **COMMENTS**

7,433 sq ft building located on a busy corner location of Atlantic Avenue and Martin Luther King Blvd !!! Potential is endless for a business location with such high exposure . Building has two additional floors which need complete rehab to turn back into apartments or another use that the city would approve . Currently is a Thrift store .This building is a piece of the old time Atlantic City, was once the Paddock Club. Being sold AS IS.