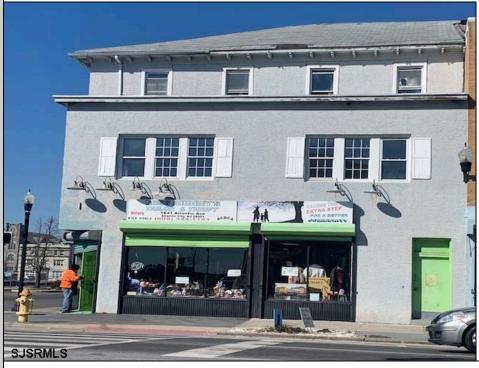

## **COMMENTS**

7,433 sq ft building located on a busy corner location of Atlantic Avenue and Martin Luther King Blvd !!! Potential is endless for a business location with such high exposure . Building has two additional floors which need complete rehab to turn back into apartments or another use that the city would approve . Currently is a Thrift store .This building is a piece of the old time Atlantic City, was once the Paddock Club. Being sold AS IS.

| PROPERTY DETAILS      |                         |                       |                                                                         |
|-----------------------|-------------------------|-----------------------|-------------------------------------------------------------------------|
| Exterior<br>Stucco    | OutsideFeatures<br>Sign | ParkingGarage<br>None | InteriorFeatures<br>220 Volt Electricity<br>Display Windows<br>Restroom |
| Heating<br>Forced Air | HotWater<br>Gas         | Water<br>Public       | Sewer<br>Public Sewer                                                   |